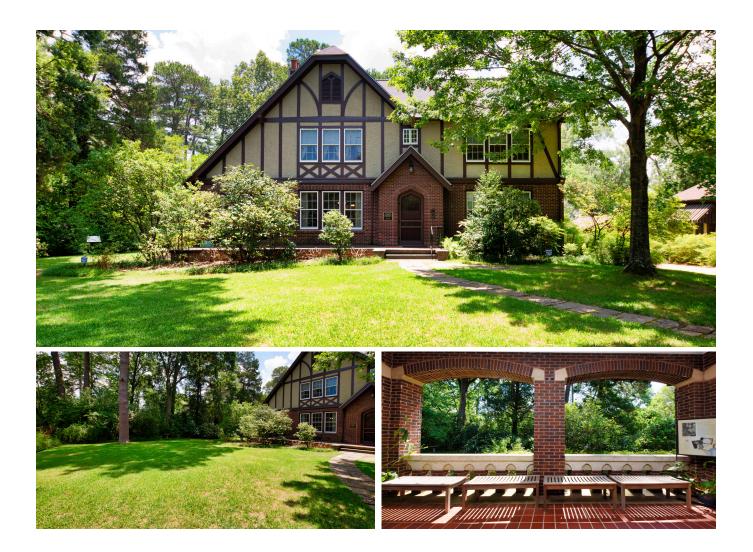

# **Camellia Room**

# Eudora Welty House & Garden

**Best for:** Weddings, wedding receptions, tea parties, book club meetings, birthday parties, bar/band events

#### Rates

Unit price covers a 2-hour use period.

#### **Regular Hours**

- Tuesday-Friday 9am-4pm: \$150
- Saturday 12pm-4pm: \$150
- After Hours
- Saturday 5pm-9pm: \$400

\$500 minimum when booking after hours. Discount: 10% if booking 3+ spaces.

#### Capacity

50 is the maximum amount of guests allowed at Eudora Welty House and Garden

Booking Contact eventrentals@mdah.ms.gov

### Included

- Side Porch
- Restrooms available in Visitors Center