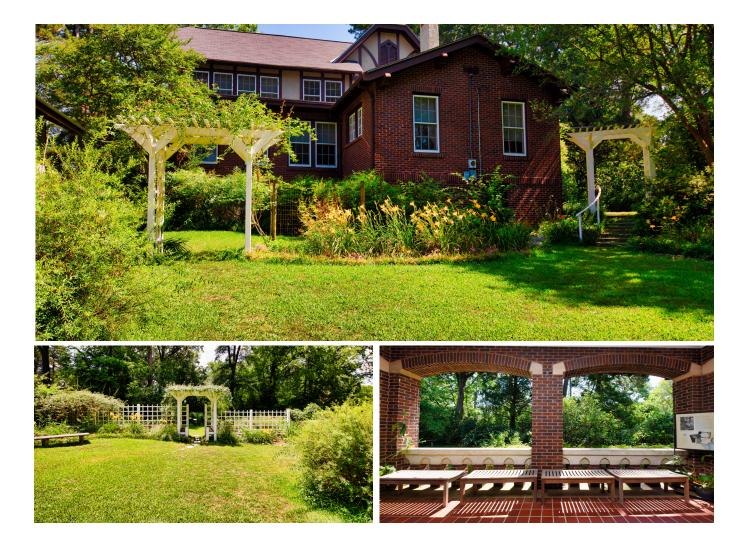

# **Visitor Center Backyard**

# Eudora Welty House & Garden

**Best for:** Adding on to Upper Garden rental for additional space

### Rates

Unit price covers a 2-hour use period. **Regular Hours** 

- Tuesday-Friday 9am-4pm: \$75
- Saturday 12pm-4pm: \$75

#### After Hours

• Saturday 5pm-9pm: \$200

\$500 minimum when booking after hours. Discount: 10% if booking 3+ spaces.

### Capacity

50 is the maximum amount of guests allowed at Eudora Welty House and Garden

### Included

• Restrooms available in Visitors Center

Booking Contact eventrentals@mdah.ms.gov